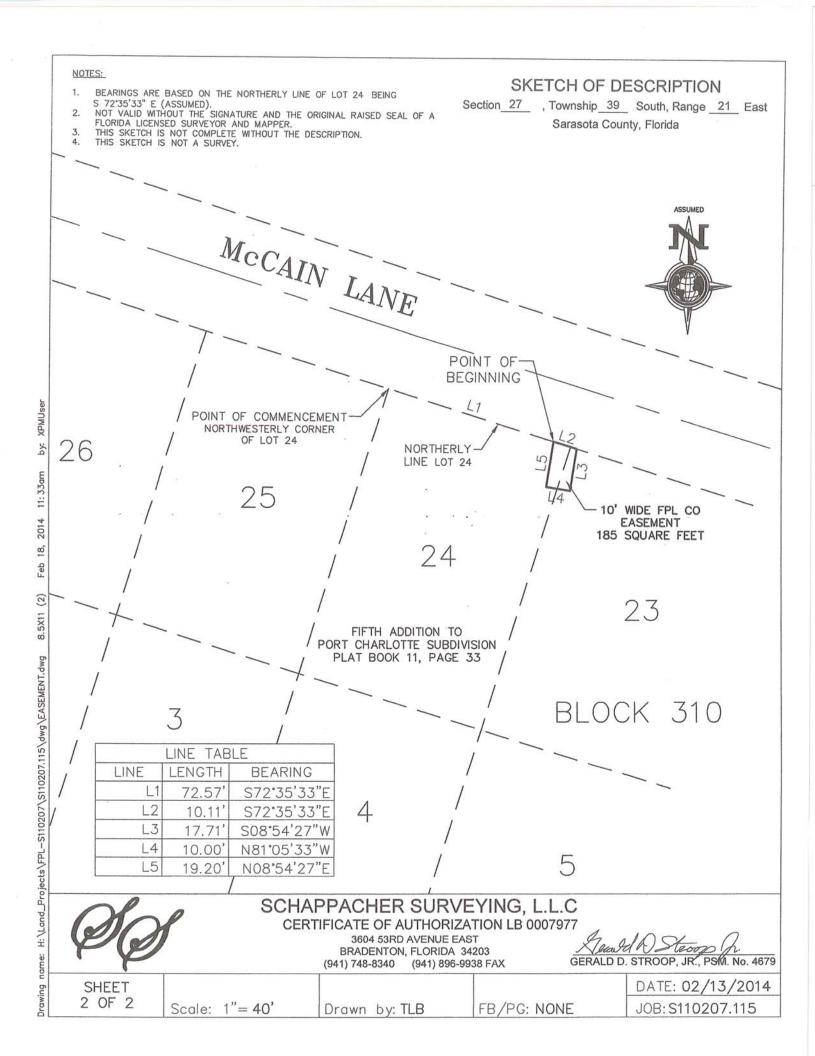

### SKETCH OF DESCRIPTION

Section 27 , Township 39 South, Range 21 East Sarasota County, Florida

DESCRIPTION: 10' WIDE FPL CO EASEMENT

COMMENCE AT THE NORTHWESTERLY CORNER OF LOT 24, BLOCK 310, FIFTH ADDITION TO PORT CHARLOTTE SUBDIVISION, AS RECORDED IN PLAT BOOK 11, PAGE 33, PUBLIC RECORDS OF SARASOTA COUNTY, FLORIDA: THENCE S.72°35'33"E., ALONG THE NORTHERLY LINE OF SAID LOT 24, A DISTANCE OF 72.57 FEET, FOR THE POINT OF BEGINNING; THENCE CONTINUE S.72°35'33"E. ALONG SAID NORTHLERY LINE, A DISTANCE OF 10.11 FEET; THENCE S.08°54'27"W., A DISTANCE OF 17.71 THENCE N.81°05'33"W., A DISTANCE OF 10.00 FEET; THENCE N.08°54'27"E., A DISTANCE OF 19.20 FEET TO THE POINT BEGINNING. BEING AND LYING IN SECTION 27, TOWNSHIP 39 SOUTH, RANGE 21 EAST, SARASOTA COUNTY, FLORIDA.

CONTAINING 185 SQUARE FEET, MORE OR LESS.

SUBJECT TO PERTINENT EASEMENTS, RIGHTS OF WAY AND RESTRICTIONS OF RECORD, IF ANY.

#### NOTES:

- BEARINGS ARE BASED ON THE NORTHERLY LINE OF LOT 24 BEING S 72°35'33" E (ASSUMED).
- NOT VALID WITHOUT THE SIGNATURE AND THE ORIGINAL RAISED SEAL OF A FLORIDA LICENSED SURVEYOR AND MAPPER.
- 3. THIS SKETCH IS NOT COMPLETE WITHOUT THE DESCRIPTION.
- 4. THIS SKETCH IS NOT A SURVEY.